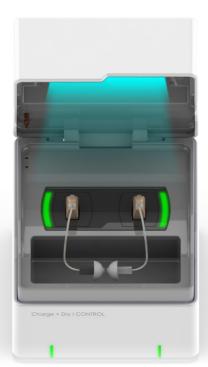

## Troubleshooting Guide:

## Perfect Dry Lux Rechargeable

\*The indicator lights are reflective of the hearing aids. These can be found at the bottom of the front of the unit.

\* If (2) hearing aids in use, then both lights will illuminate. If only (1) hearing aid in use, then only a single light will illuminate.

Temperature controlled circa 30°C. Positive influence on charging capacity.

UV-C Cleaning

Drying through Heat and Ventilator

LED information on charging and drying